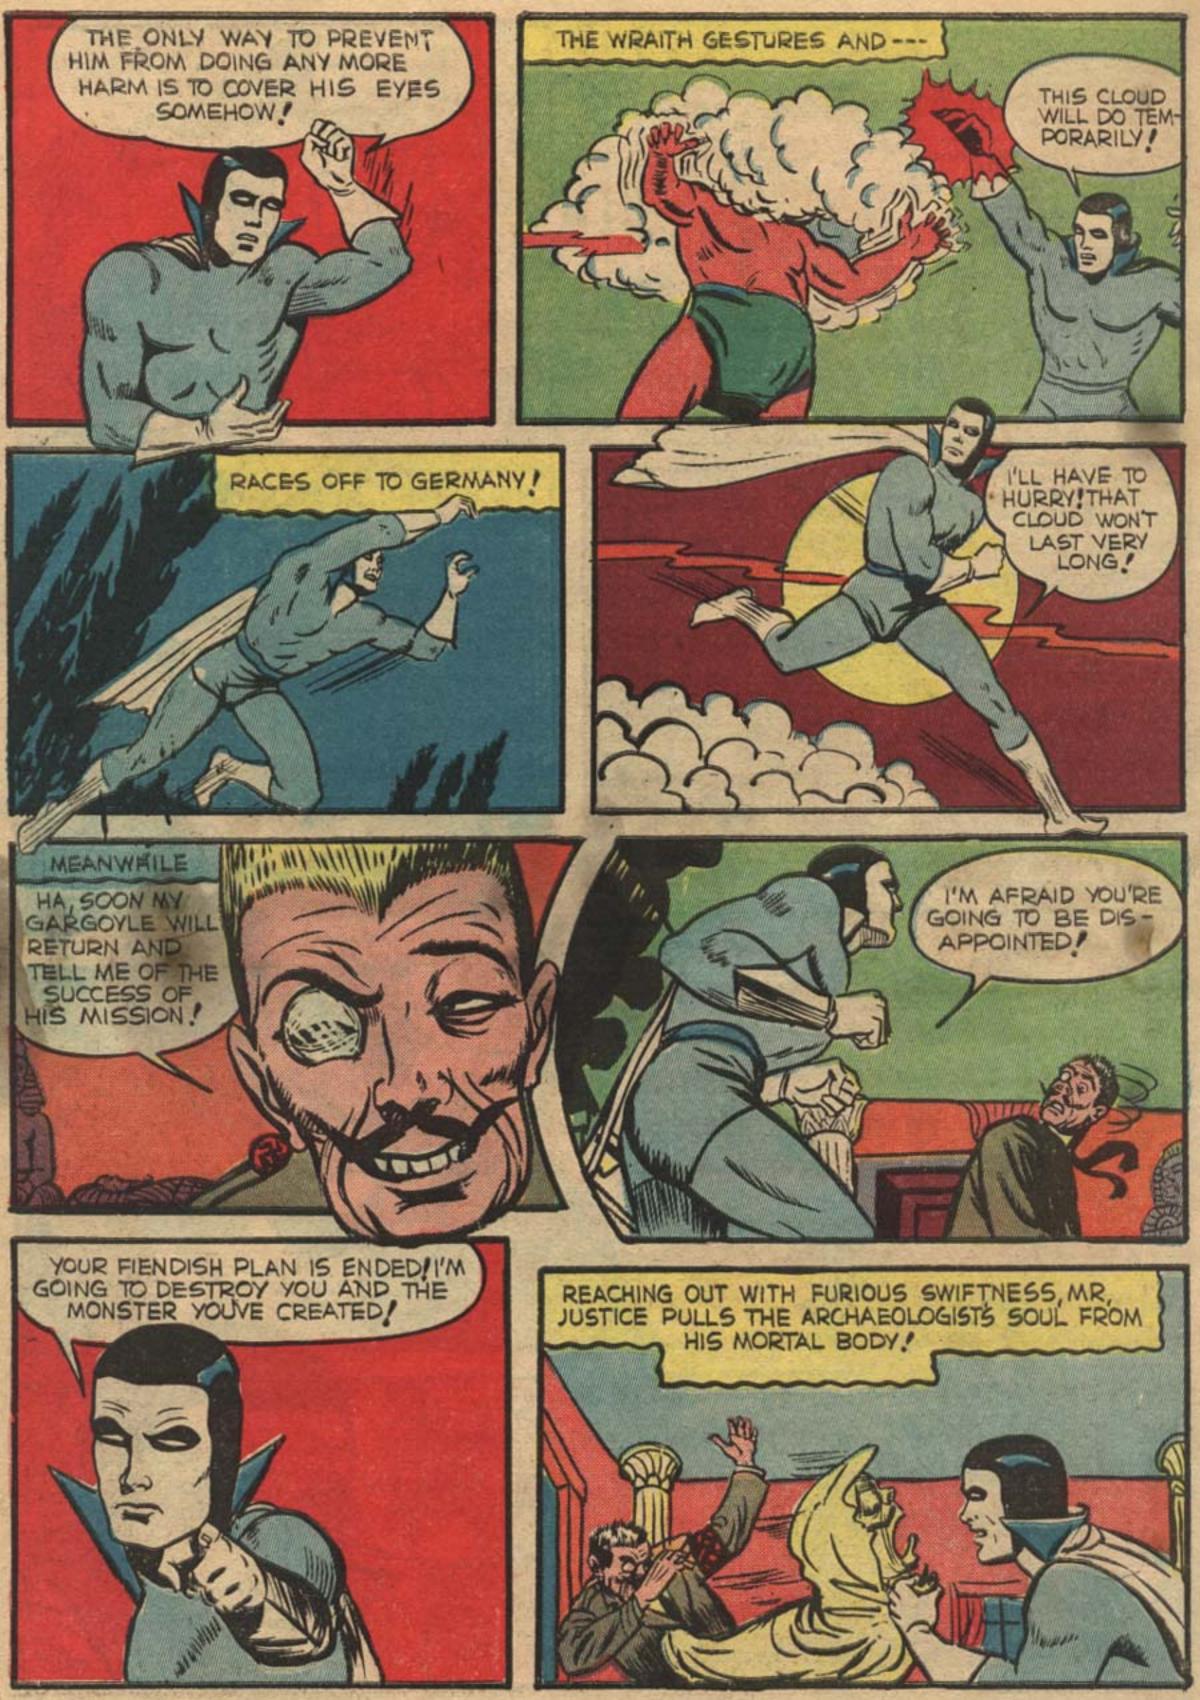

# FRAIL ... WEAK ... UNDEVELOPED? TRY THIS QUICK EASY WAY TO GET BIG HUSKY HANDSOME MUSCLES!